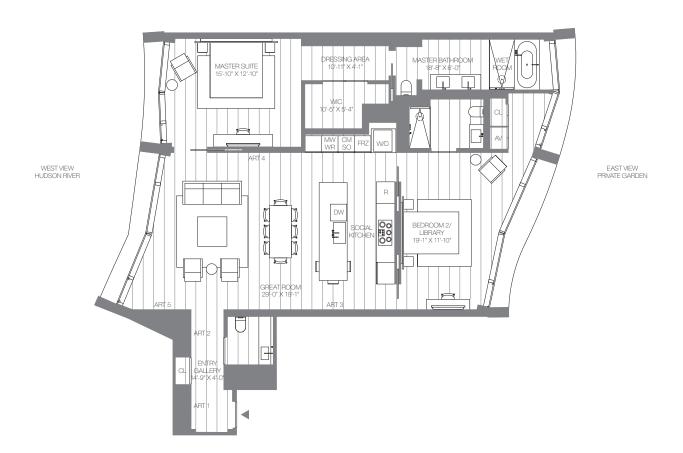

# 160 LEROY

# SOUTH 4C-10C

2 BEDROOMS 2 BATHROOMS 1 POWDER ROOM 5 ART WALLS

TOTAL AREA 1,644 SQUARE FEET/153 SQ M TOTAL LINEAR FEET OF GLASS 69' 10" TOTAL LINEAR FEET OF ART WALLS 49' 8"

PUBLIC ROOM ART WALLS
ART 1 5' 7"
ART 2 5' 9"
ART 3 21' 0"
ART 4 10' 11"
ART 5 6' 5"
(EXCLUDING BEDROOMS)

### RESIDENCE FEATURES

Building by world-renowned Pritzker Prize winning architects Herzog & de Meuron

Furniture layouts and custom furniture packages available by world-renowned French designer Christian Liaigre

Private Garden by landscape designer Madison Cox

Custom designed lighting by Arnold Chan

Rare simultaneous West views of the Hudson River and East views of the Private Garden

11' ceilings

Floor-to-ceiling operable, special triple glazed and insulated windows sound rated to 40 DB for 100% exterior noise reduction

12" wide-plank hand selected imported Scandinavian Larch wood floors throughout

Custom solid mahogany entry door with mahogany frame

Entry Gallery with large closet with custom designed imported Scandinavian Larch wood floors

Custom designed Bulthaup Social Kitchen open to Great Room

Custom designed bathrooms with custom finishes and material palettes of natural stone and hand selected wood, each bathroom unique from the other

Master Bedroom Suite with separate Dressing Area, walk-in closet and en-suite floor-to-ceiling windowed Master Bathroom with custom designed Wet Room and oversized shower

Second Bedroom with en-suite bathroom

## MASTER BEDROOM SUITE

West view through floor-to-ceiling windows Oversized Dressing Area and walk-in closet 12" wide-plank hand selected imported Scandinavian Larch wood floors

### MASTER BATHROOM

Private Garden view through floor-to-ceiling windows

12" wide-plank hand selected imported Scandinavian Larch wood floors

Custom designed floating Sivec marble double vanity with integrated sinks and custom hand selected imported Scandinavian Larch wood drawers

#### BEDROOM 2 / LIBRARY

Private Garden view through floor-to-ceiling windows

12" wide-plank hand selected imported Scandinavian Larch wood floors

Full height pocket doors on both sides of floating wall

Built-in closet and custom designed closet doors

#### BATHROOM 2

12" wide-plank hand selected imported Scandinavian Larch wood floors

Custom designed en-suite bathroom with hand selected travertine stone walls and shower

Custom designed travertine stone vanity with integrated Corian sink and custom integrated storage

# POWDER ROOM

12" wide-plank hand selected imported Scandinavian Larch wood floors

Custom hand selected imported Scandinavian Larch wood paneling on walls and ceiling

Custom designed floating Sivec marble vanity with integrated sink and light cove