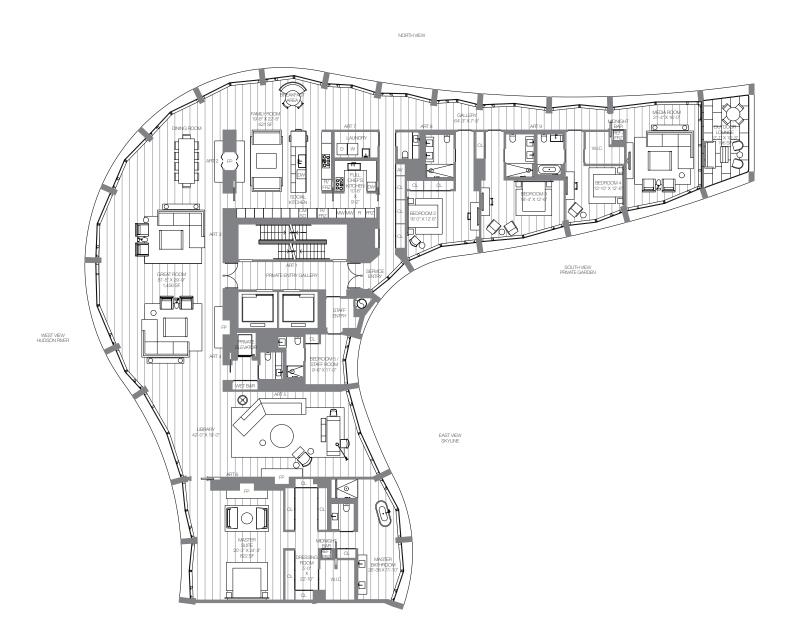

### PENTHOUSE NORTH

5 BEDROOMS

5 BATHROOMS

2 POWDER ROOMS

9 ART WALLS

3 FIREPLACES

TOTAL AREA 7,750 SQUARE FEET/720 SQ M
TOTAL OUTDOOR AREA 5,140 SQUARE FEET/478 SQ M
TOTAL LINEAR FEET OF GLASS 360' 10"
TOTAL LINEAR FEET OF ART WALLS 167' 9"

## PUBLIC ROOM ART WALLS

ART 1 17' 6"

ART 2 14' 0"

ART 3 12' 0"

ART 4 16' 10"

ART 5 26' 2"

ART 6 36' 8"

ART 7 12' 10"

ART 8 20' 5"

ART 9 14' 2"

(EXCLUDING BEDROOMS)

CONCEPTS BY IAN SCHRAGER
DESIGN BY HERZOG & DE MEURON

EXCLUSIVE MARKETING AGENT DOUGLAS ELLIMAN DEVELOPMENT MARKETING

THIS IAN SCHRAGER PROJECT IS BEING CO-DEVELOPED WITH ARES MANAGEMENT LLC, WEINBERG PROPERTIES AND WILLIAM GOTTLIEB REAL ESTATE.

## RESIDENCE FEATURES

Building by world-renown Pritzker prize winning architects Herzog & de Meuron

Furniture layouts and custom furniture packages available by world-renowned French designer Christian Liaigre

Private Garden by landscape designer Madison Cox

Custom designed lighting by Arnold Chan

Rare 360 degree views with sweeping views of the Hudson River and Downtown

12' 6" ceilings

Floor-to-ceiling operable, special triple glazed and insulated windows sound rated to 40 DB for 100% exterior noise reduction

12" wide-plank hand selected imported Scandinavian Larch wood floors throughout

Custom solid mahogany entry door with mahogany frame

Private elevator vestibules

Galleries with Hudson River views

Dedicated Service Entrance

Private custom designed elevator

Private Roof Terrace with 360 degree unobstructed panoramic views of the Hudson River and the City with private custom Lap Pool and Summer Kitchen

Double-sided custom steel wood burning fireplace between the Great Room and Family Room

Custom designed wood burning fireplace between the Great Room and Library

Library with simultaneous sweeping views of both East and West

Media Room / Indoor Lounge with Private Garden and North views and Midnight Bar

Outdoor Lounge with expansive 180 degree views North, East and South

Custom designed Bulthaup Social Kitchen with separate Breakfast Area open to Family Room

Custom designed Bulthaup stainless steel and custom matte aluminum Chef's Kitchen featuring steam oven, wine refrigerator, integrated coffee/espresso machine, and optional Bulthaup integrated function elements including spice jars, herb pot holder and cutting board

Custom designed bathrooms with custom finishes and material palette of natural stone and hand selected wood, each bathroom unique from the others

Private Master Bedroom Suite with separate oversized his and her Dressing Rooms, en-suite floor-to-ceiling windowed Master Bathroom, blackened steel wood burning fireplace

Second Bedroom with en-suite bathroom

Third Bedroom with en-suite bathroom

Fourth Bedroom with en-suite bathroom

Fifth Bedroom / Staff Room with en-suite bathroom

Smart Home prewired for AV system, dimming system and motorized shades

#### MEDIA ROOM / INDOOR LOUNGE AND OUTDOOR LOUNGE

North, Private Garden and East views through floor-to-ceiling windows

Full height door opening onto Outdoor Lounge

#### MASTER BEDROOM SUITE

Unobstructed Hudson River views through floor-to-ceiling windows

Oversized separate his and her Dressing Rooms with multiple oversized closets with custom designed closet doors and walk-in closet

#### PRIVATE ROOF TERRACE

360 degree unobstructed panoramic views of the Hudson River and the City

Custom designed 27' Lap Pool featuring wading area

Wolf 54" BBQ Grill

Interior Rooftop Lounge with Powder Room and custom designed Bulthaup Summer Kitchen with integrated sink